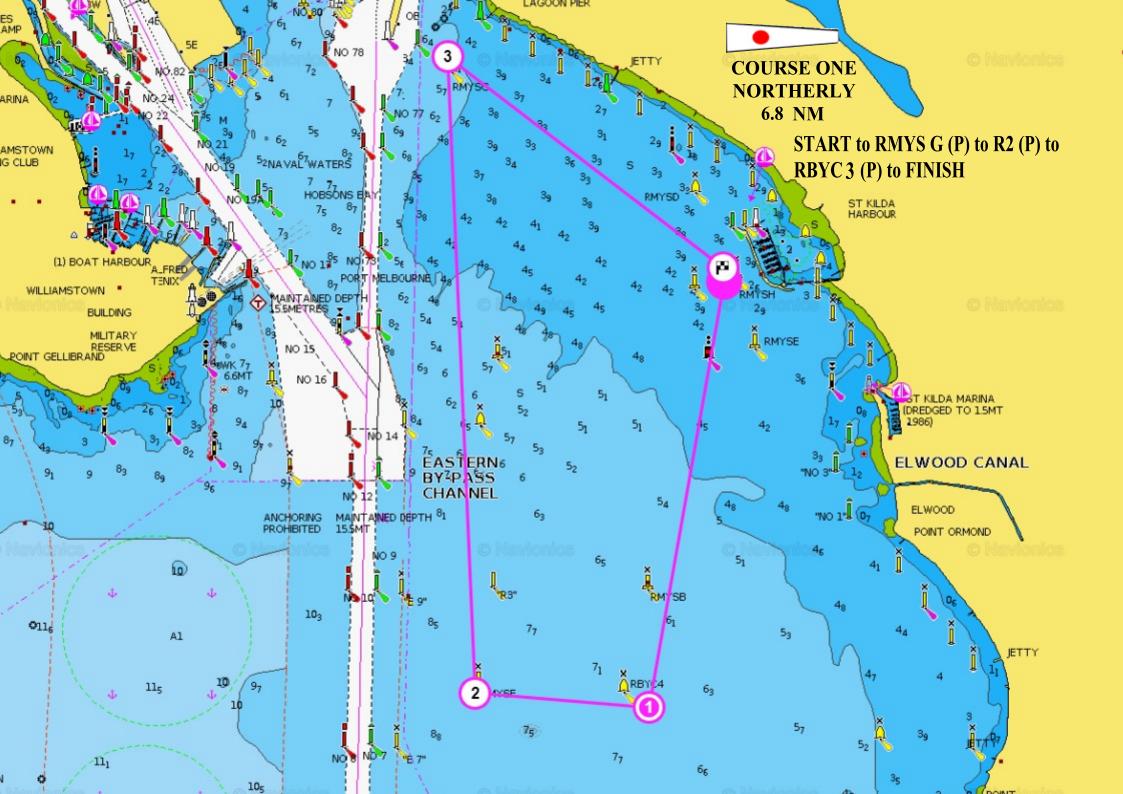

## **COURSE DESCRIPTIONS**

**RMYS Tower start** 

**On Water Start** 

Click **HERE** for course maps All Divisions

**All Divisions** 

| COURSE ONE<br>NORTHERLY<br>6.8 NM          | START to RMYS G (P) to RMYS F (P) to RBYC 4 (P) to RMYS E (P) to FINISH                                                     |
|--------------------------------------------|-----------------------------------------------------------------------------------------------------------------------------|
| COURSE TWO<br>SOUTHERLY<br>6.8 NM          | START to RBYC 4 (S) to<br>RMYS F (S) to RMYS G (S) to<br>FINISH                                                             |
| COURSE THREE<br>NORTHERLY<br>8.6 NM        | START to RMYS G (P) to<br>RMYS C (P) to RMYS E (P) to<br>RMYSA (P) to RMYSG (P) leave<br>RMYS A (P) to RMYS E (P) to FINISH |
| COURSE FOUR<br>SOUTHERLY<br>7.7 NM         | START to R3 (P) to RBYC 4(P) to<br>RMYS E (P) leave RMYS A (S) to<br>RMYS G (S) to FINISH                                   |
| COURSE FIVE<br>WESTERLY<br>5.8 NM          | START to RMYS D (P) to<br>RMYS C (P) to RMYS F (P) to<br>RMYS E (P) to FINISH                                               |
| COURSE SIX<br>EASTERLY<br>6.8 NM           | START to RMYS E (S) to<br>RBYC 4 (S) to RMYS F (S) to<br>RMYS G (S) to FINISH                                               |
| COURSE SEVEN<br>NORTHERLY<br>6.0 NM        | START to RMYS G (P) to R3(P) to RMYS B (P) to FINISH                                                                        |
| COURSE EIGHT<br>SOUTHERLY<br>6.0 NM        | START to RMYS B (S) to R3 (S) to RMYS G (S) to FINISH                                                                       |
| COURSE NINE<br>NORTHERLY<br>PURSUIT 5.1 NM | START to RMYS G (P) to<br>RMYS C (P) to RMYS B (P)<br>to FINISH                                                             |
| COURSE TEN<br>SOUTHERLY<br>PURSUIT 5.5 NM  | START to R3 (S) to<br>RMYS G (S) to FINISH                                                                                  |