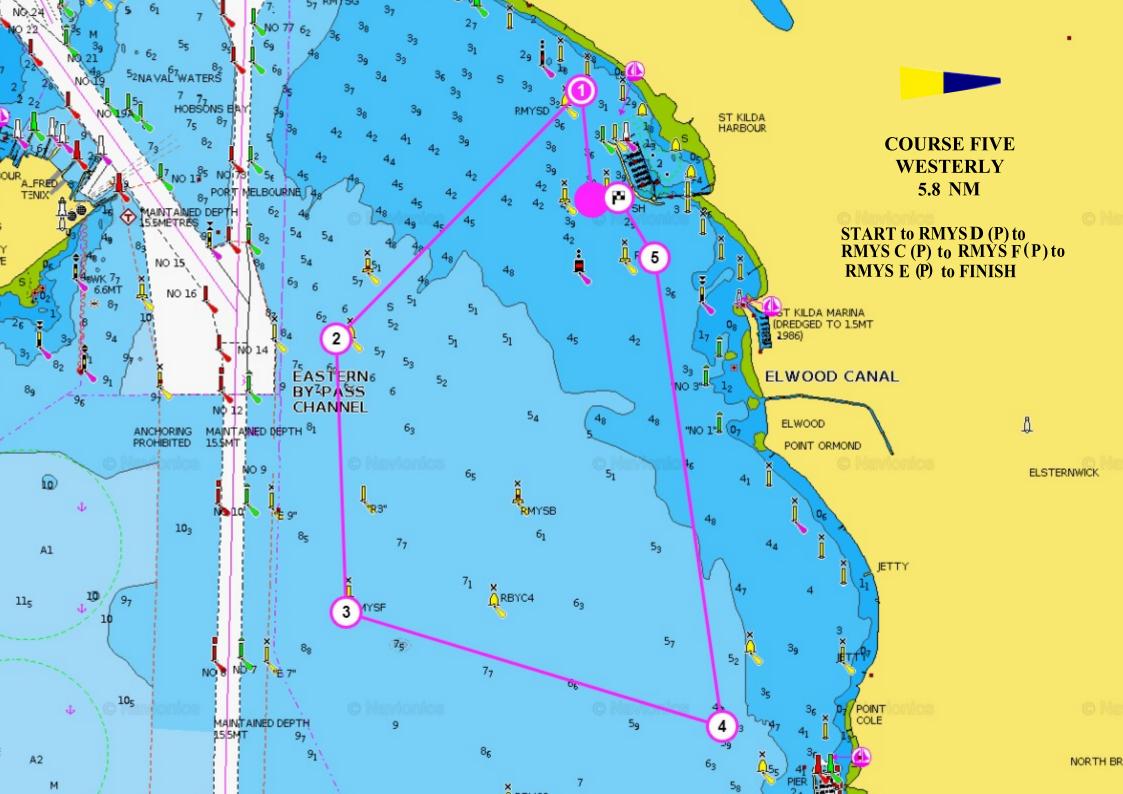

## **COURSE DESCRIPTIONS**

**RMYS Tower start** 

**On Water Start** 

Click **HERE** for course maps All Divisions

**All Divisions** 

| COURSE ONE<br>NORTHERLY<br>6.8 NM          | START to RMYS G (P) to RMYS F (P) to RBYC 4 (P) to RMYS E (P) to FINISH                                                     |
|--------------------------------------------|-----------------------------------------------------------------------------------------------------------------------------|
| COURSE TWO<br>SOUTHERLY<br>6.8 NM          | START to RBYC 4 (S) to<br>RMYS F (S) to RMYS G (S) to<br>FINISH                                                             |
| COURSE THREE<br>NORTHERLY<br>8.6 NM        | START to RMYS G (P) to<br>RMYS C (P) to RMYS E (P) to<br>RMYSA (P) to RMYSG (P) leave<br>RMYS A (P) to RMYS E (P) to FINISH |
| COURSE FOUR<br>SOUTHERLY<br>7.7 NM         | START to R3 (P) to RBYC 4(P) to<br>RMYS E (P) leave RMYS A (S) to<br>RMYS G (S) to FINISH                                   |
| COURSE FIVE<br>WESTERLY<br>5.8 NM          | START to RMYS D (P) to<br>RMYS C (P) to RMYS F (P) to<br>RMYS E (P) to FINISH                                               |
| COURSE SIX<br>EASTERLY<br>6.8 NM           | START to RMYS E (S) to<br>RBYC 4 (S) to RMYS F (S) to<br>RMYS G (S) to FINISH                                               |
| COURSE SEVEN<br>NORTHERLY<br>6.0 NM        | START to RMYS G (P) to R3(P) to RMYS B (P) to FINISH                                                                        |
| COURSE EIGHT<br>SOUTHERLY<br>6.0 NM        | START to RMYS B (S) to R3 (S) to RMYS G (S) to FINISH                                                                       |
| COURSE NINE<br>NORTHERLY<br>PURSUIT 5.1 NM | START to RMYS G (P) to<br>RMYS C (P) to RMYS B (P)<br>to FINISH                                                             |
| COURSE TEN<br>SOUTHERLY<br>PURSUIT 5.5 NM  | START to R3 (S) to<br>RMYS G (S) to FINISH                                                                                  |

| KI       | 118 G (8) to FINISH                                                                                          |
|----------|--------------------------------------------------------------------------------------------------------------|
| RM<br>RM | ART to RMYS G (P) to YS C (P) to RMYS E (P) to YS A (P) to RMYSG (P) leave IYS A (P) to RMYS E (P) to FINISH |
| RN       | ART to R3 (P) to RBYC 4(P) to MYS E (P) leave RMYS A (S) to MYS G (S) to FINISH                              |
| to       | ART to RMYS C (P) to RMYS F (P)<br>RBYC 5 (P) to RMYS E (P) 1<br>ve RMYS A (S) to FINISH                     |
| RN<br>RN | ART leave RMYS A (P) to<br>MYS E (S) to RBYC 4 (S) to<br>MYS F (S) RMYS G (S) to<br>NISH                     |
|          | ART to RMYS G (P) to R3(P) to<br>MYS B (P) to FINISH                                                         |
|          | ART to RMYS B (S) to R3 (S) to<br>IYS G (S) to FINISH                                                        |
|          | ART to RMYS G (P) to RMYS<br>(P) to RMYS B (P) to FINISH                                                     |
|          | ART to R3 (S) to RMYS G (S) to<br>NISH                                                                       |