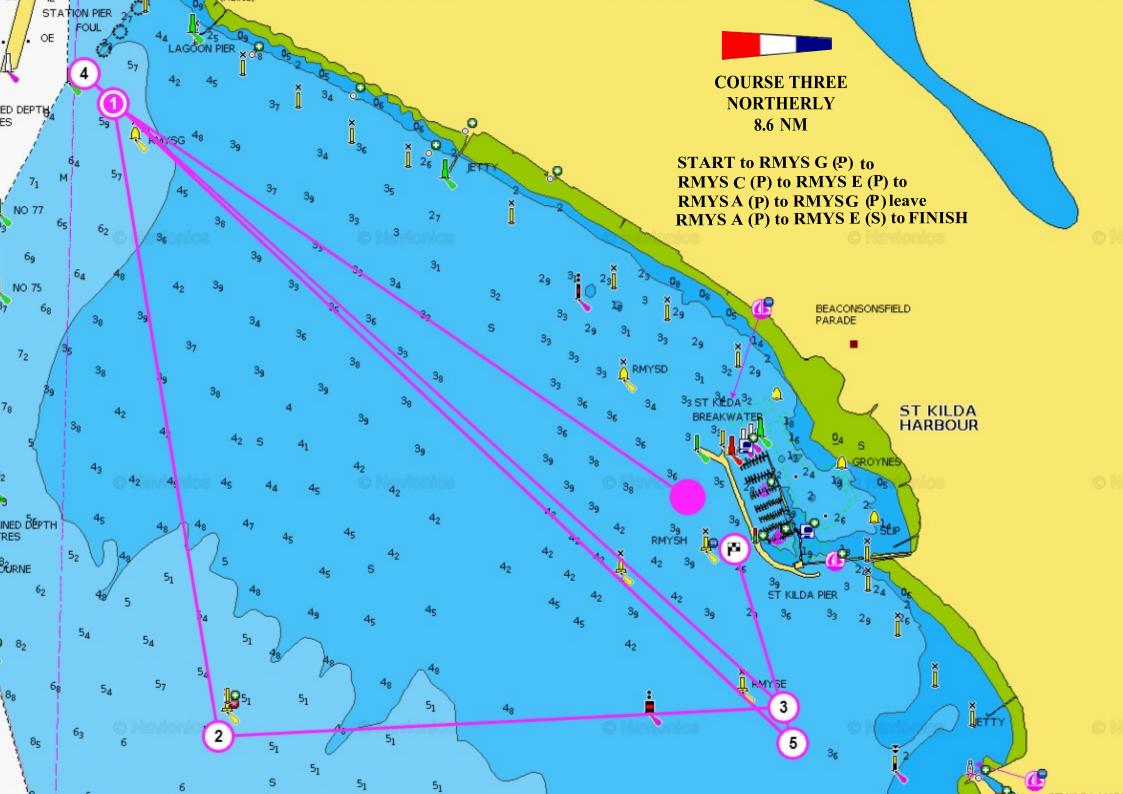

## **COURSE DESCRIPTIONS**

**RMYS Tower start** 

**On Water Start** 

Click **HERE** for course maps All Divisions

**All Divisions** 

| COURSE ONE<br>NORTHERLY<br>6.8 NM          | START to RMYS G (P) to RMYS F (P) to RBYC 4 (P) to RMYS E (P) to FINISH                                                     |
|--------------------------------------------|-----------------------------------------------------------------------------------------------------------------------------|
| COURSE TWO<br>SOUTHERLY<br>6.8 NM          | START to RBYC 4 (S) to<br>RMYS F (S) to RMYS G (S) to<br>FINISH                                                             |
| COURSE THREE<br>NORTHERLY<br>8.6 NM        | START to RMYS G (P) to<br>RMYS C (P) to RMYS E (P) to<br>RMYSA (P) to RMYSG (P) leave<br>RMYS A (P) to RMYS E (P) to FINISH |
| COURSE FOUR<br>SOUTHERLY<br>7.7 NM         | START to R3 (P) to RBYC 4(P) to<br>RMYS E (P) leave RMYS A (S) to<br>RMYS G (S) to FINISH                                   |
| COURSE FIVE<br>WESTERLY<br>5.8 NM          | START to RMYS D (P) to<br>RMYS C (P) to RMYS F (P) to<br>RMYS E (P) to FINISH                                               |
| COURSE SIX<br>EASTERLY<br>6.8 NM           | START to RMYS E (S) to<br>RBYC 4 (S) to RMYS F (S) to<br>RMYS G (S) to FINISH                                               |
| COURSE SEVEN<br>NORTHERLY<br>6.0 NM        | START to RMYS G (P) to R3(P) to RMYS B (P) to FINISH                                                                        |
| COURSE EIGHT<br>SOUTHERLY<br>6.0 NM        | START to RMYS B (S) to R3 (S) to RMYS G (S) to FINISH                                                                       |
| COURSE NINE<br>NORTHERLY<br>PURSUIT 5.1 NM | START to RMYS G (P) to<br>RMYS C (P) to RMYS B (P)<br>to FINISH                                                             |
| COURSE TEN<br>SOUTHERLY<br>PURSUIT 5.5 NM  | START to R3 (S) to<br>RMYS G (S) to FINISH                                                                                  |