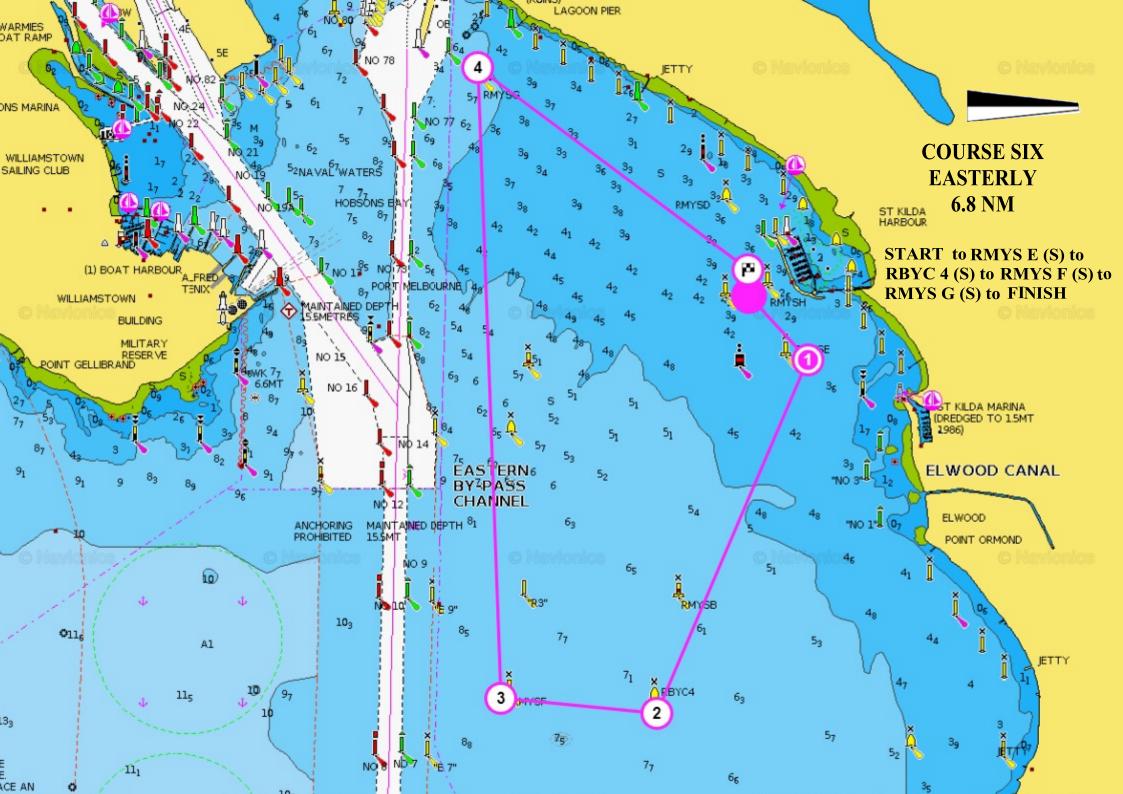

## **COURSE DESCRIPTIONS**

**RMYS Tower start** 

**On Water Start** 

Click **HERE** for course maps All Divisions

**All Divisions** 

| COURSE ONE<br>NORTHERLY<br>6.8 NM          | START to RMYS G (P) to RMYS F (P) to RBYC 4 (P) to RMYS E (P) to FINISH                                                     |
|--------------------------------------------|-----------------------------------------------------------------------------------------------------------------------------|
| COURSE TWO<br>SOUTHERLY<br>6.8 NM          | START to RBYC 4 (S) to<br>RMYS F (S) to RMYS G (S) to<br>FINISH                                                             |
| COURSE THREE<br>NORTHERLY<br>8.6 NM        | START to RMYS G (P) to<br>RMYS C (P) to RMYS E (P) to<br>RMYSA (P) to RMYSG (P) leave<br>RMYS A (P) to RMYS E (P) to FINISH |
| COURSE FOUR<br>SOUTHERLY<br>7.7 NM         | START to R3 (P) to RBYC 4(P) to<br>RMYS E (P) leave RMYS A (S) to<br>RMYS G (S) to FINISH                                   |
| COURSE FIVE<br>WESTERLY<br>5.8 NM          | START to RMYS D (P) to<br>RMYS C (P) to RMYS F (P) to<br>RMYS E (P) to FINISH                                               |
| COURSE SIX<br>EASTERLY<br>6.8 NM           | START to RMYS E (S) to<br>RBYC 4 (S) to RMYS F (S) to<br>RMYS G (S) to FINISH                                               |
| COURSE SEVEN<br>NORTHERLY<br>6.0 NM        | START to RMYS G (P) to R3(P) to RMYS B (P) to FINISH                                                                        |
| COURSE EIGHT<br>SOUTHERLY<br>6.0 NM        | START to RMYS B (S) to R3 (S) to RMYS G (S) to FINISH                                                                       |
| COURSE NINE<br>NORTHERLY<br>PURSUIT 5.1 NM | START to RMYS G (P) to<br>RMYS C (P) to RMYS B (P)<br>to FINISH                                                             |
| COURSE TEN<br>SOUTHERLY<br>PURSUIT 5.5 NM  | START to R3 (S) to<br>RMYS G (S) to FINISH                                                                                  |

| KI       | 118 G (8) to FINISH                                                                                          |
|----------|--------------------------------------------------------------------------------------------------------------|
| RM<br>RM | ART to RMYS G (P) to YS C (P) to RMYS E (P) to YS A (P) to RMYSG (P) leave IYS A (P) to RMYS E (P) to FINISH |
| RN       | ART to R3 (P) to RBYC 4(P) to MYS E (P) leave RMYS A (S) to MYS G (S) to FINISH                              |
| to       | ART to RMYS C (P) to RMYS F (P)<br>RBYC 5 (P) to RMYS E (P) 1<br>ve RMYS A (S) to FINISH                     |
| RN<br>RN | ART leave RMYS A (P) to<br>MYS E (S) to RBYC 4 (S) to<br>MYS F (S) RMYS G (S) to<br>NISH                     |
|          | ART to RMYS G (P) to R3(P) to<br>MYS B (P) to FINISH                                                         |
|          | ART to RMYS B (S) to R3 (S) to<br>IYS G (S) to FINISH                                                        |
|          | ART to RMYS G (P) to RMYS<br>(P) to RMYS B (P) to FINISH                                                     |
|          | ART to R3 (S) to RMYS G (S) to<br>NISH                                                                       |