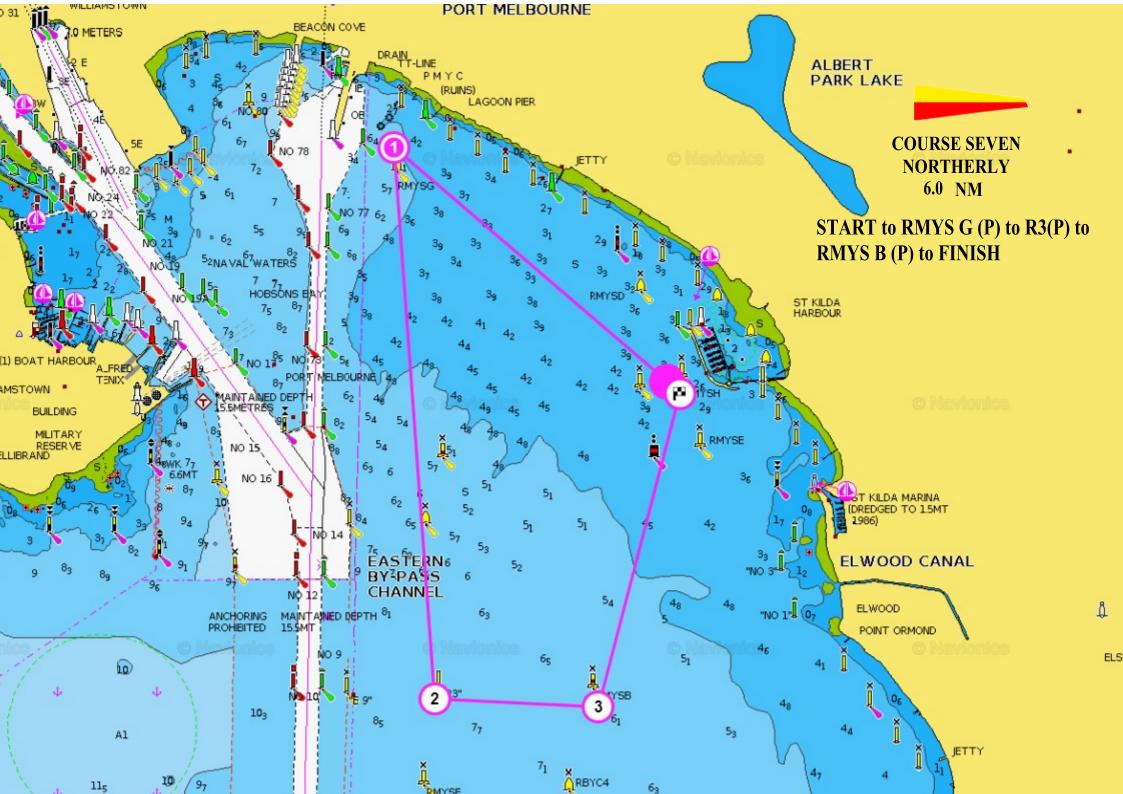

## **COURSE DESCRIPTIONS**

**RMYS Tower start** 

**On Water Start** 

Click **HERE** for course maps All Divisions

**All Divisions** 

| COURSE ONE<br>NORTHERLY<br>6.8 NM          | START to RMYS G (P) to RMYS F (P) to RBYC 4 (P) to RMYS E (P) to FINISH                                                     |
|--------------------------------------------|-----------------------------------------------------------------------------------------------------------------------------|
| COURSE TWO<br>SOUTHERLY<br>6.8 NM          | START to RBYC 4 (S) to<br>RMYS F (S) to RMYS G (S) to<br>FINISH                                                             |
| COURSE THREE<br>NORTHERLY<br>8.6 NM        | START to RMYS G (P) to<br>RMYS C (P) to RMYS E (P) to<br>RMYSA (P) to RMYSG (P) leave<br>RMYS A (P) to RMYS E (P) to FINISH |
| COURSE FOUR<br>SOUTHERLY<br>7.7 NM         | START to R3 (P) to RBYC 4(P) to<br>RMYS E (P) leave RMYS A (S) to<br>RMYS G (S) to FINISH                                   |
| COURSE FIVE<br>WESTERLY<br>5.8 NM          | START to RMYS D (P) to<br>RMYS C (P) to RMYS F (P) to<br>RMYS E (P) to FINISH                                               |
| COURSE SIX<br>EASTERLY<br>6.8 NM           | START to RMYS E (S) to<br>RBYC 4 (S) to RMYS F (S) to<br>RMYS G (S) to FINISH                                               |
| COURSE SEVEN<br>NORTHERLY<br>6.0 NM        | START to RMYS G (P) to R3(P) to RMYS B (P) to FINISH                                                                        |
| COURSE EIGHT<br>SOUTHERLY<br>6.0 NM        | START to RMYS B (S) to R3 (S) to RMYS G (S) to FINISH                                                                       |
| COURSE NINE<br>NORTHERLY<br>PURSUIT 5.1 NM | START to RMYS G (P) to<br>RMYS C (P) to RMYS B (P)<br>to FINISH                                                             |
| COURSE TEN<br>SOUTHERLY<br>PURSUIT 5.5 NM  | START to R3 (S) to<br>RMYS G (S) to FINISH                                                                                  |

| KI       | 118 G (8) to FINISH                                                                                          |
|----------|--------------------------------------------------------------------------------------------------------------|
| RM<br>RM | ART to RMYS G (P) to YS C (P) to RMYS E (P) to YS A (P) to RMYSG (P) leave IYS A (P) to RMYS E (P) to FINISH |
| RN       | ART to R3 (P) to RBYC 4(P) to MYS E (P) leave RMYS A (S) to MYS G (S) to FINISH                              |
| to       | ART to RMYS C (P) to RMYS F (P)<br>RBYC 5 (P) to RMYS E (P) 1<br>ve RMYS A (S) to FINISH                     |
| RN<br>RN | ART leave RMYS A (P) to<br>MYS E (S) to RBYC 4 (S) to<br>MYS F (S) RMYS G (S) to<br>NISH                     |
|          | ART to RMYS G (P) to R3(P) to<br>MYS B (P) to FINISH                                                         |
|          | ART to RMYS B (S) to R3 (S) to<br>IYS G (S) to FINISH                                                        |
|          | ART to RMYS G (P) to RMYS<br>(P) to RMYS B (P) to FINISH                                                     |
|          | ART to R3 (S) to RMYS G (S) to<br>NISH                                                                       |