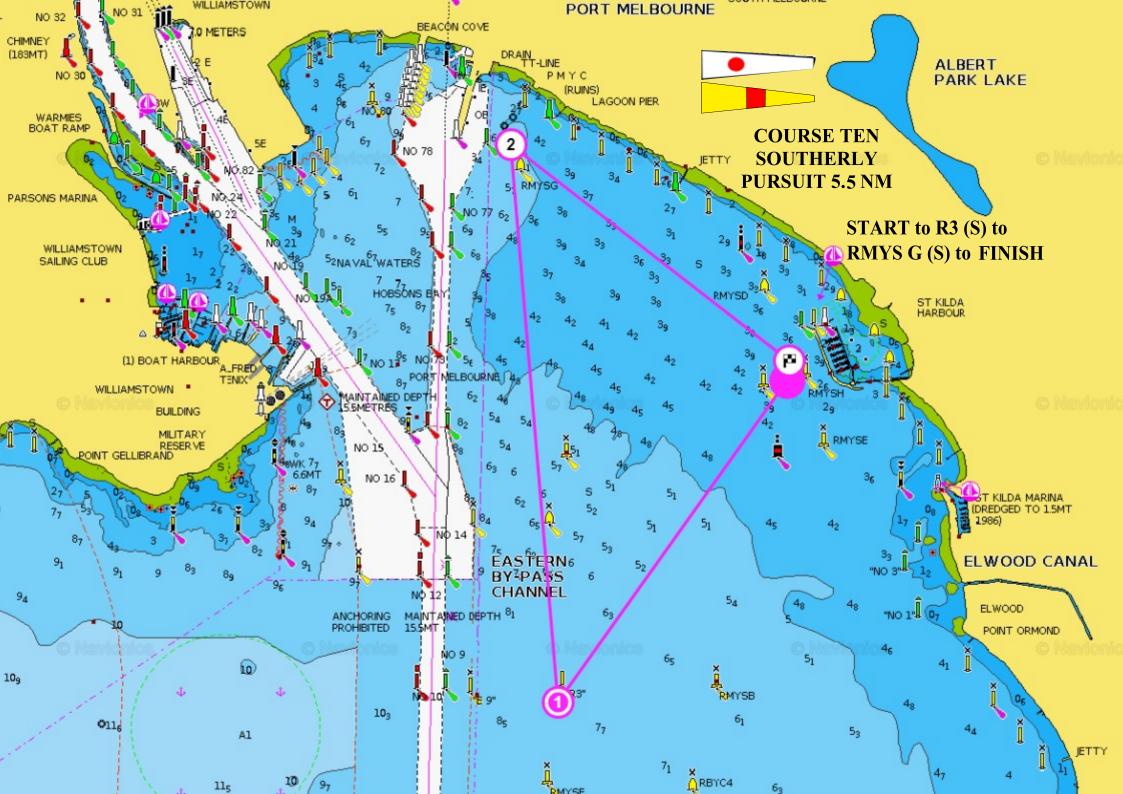

## **COURSE DESCRIPTIONS**

**RMYS Tower start** 

**On Water Start** 

Click **HERE** for course maps All Divisions

**All Divisions** 

| COURSE ONE<br>NORTHERLY<br>6.8 NM          | START to RMYS G (P) to RMYS F (P) to RBYC 4 (P) to RMYS E (P) to FINISH                                                     |
|--------------------------------------------|-----------------------------------------------------------------------------------------------------------------------------|
| COURSE TWO<br>SOUTHERLY<br>6.8 NM          | START to RBYC 4 (S) to<br>RMYS F (S) to RMYS G (S) to<br>FINISH                                                             |
| COURSE THREE<br>NORTHERLY<br>8.6 NM        | START to RMYS G (P) to<br>RMYS C (P) to RMYS E (P) to<br>RMYSA (P) to RMYSG (P) leave<br>RMYS A (P) to RMYS E (P) to FINISH |
| COURSE FOUR<br>SOUTHERLY<br>7.7 NM         | START to R3 (P) to RBYC 4(P) to<br>RMYS E (P) leave RMYS A (S) to<br>RMYS G (S) to FINISH                                   |
| COURSE FIVE<br>WESTERLY<br>5.8 NM          | START to RMYS D (P) to<br>RMYS C (P) to RMYS F (P) to<br>RMYS E (P) to FINISH                                               |
| COURSE SIX<br>EASTERLY<br>6.8 NM           | START to RMYS E (S) to<br>RBYC 4 (S) to RMYS F (S) to<br>RMYS G (S) to FINISH                                               |
| COURSE SEVEN<br>NORTHERLY<br>6.0 NM        | START to RMYS G (P) to R3(P) to RMYS B (P) to FINISH                                                                        |
| COURSE EIGHT<br>SOUTHERLY<br>6.0 NM        | START to RMYS B (S) to R3 (S) to RMYS G (S) to FINISH                                                                       |
| COURSE NINE<br>NORTHERLY<br>PURSUIT 5.1 NM | START to RMYS G (P) to<br>RMYS C (P) to RMYS B (P)<br>to FINISH                                                             |
| COURSE TEN<br>SOUTHERLY<br>PURSUIT 5.5 NM  | START to R3 (S) to<br>RMYS G (S) to FINISH                                                                                  |