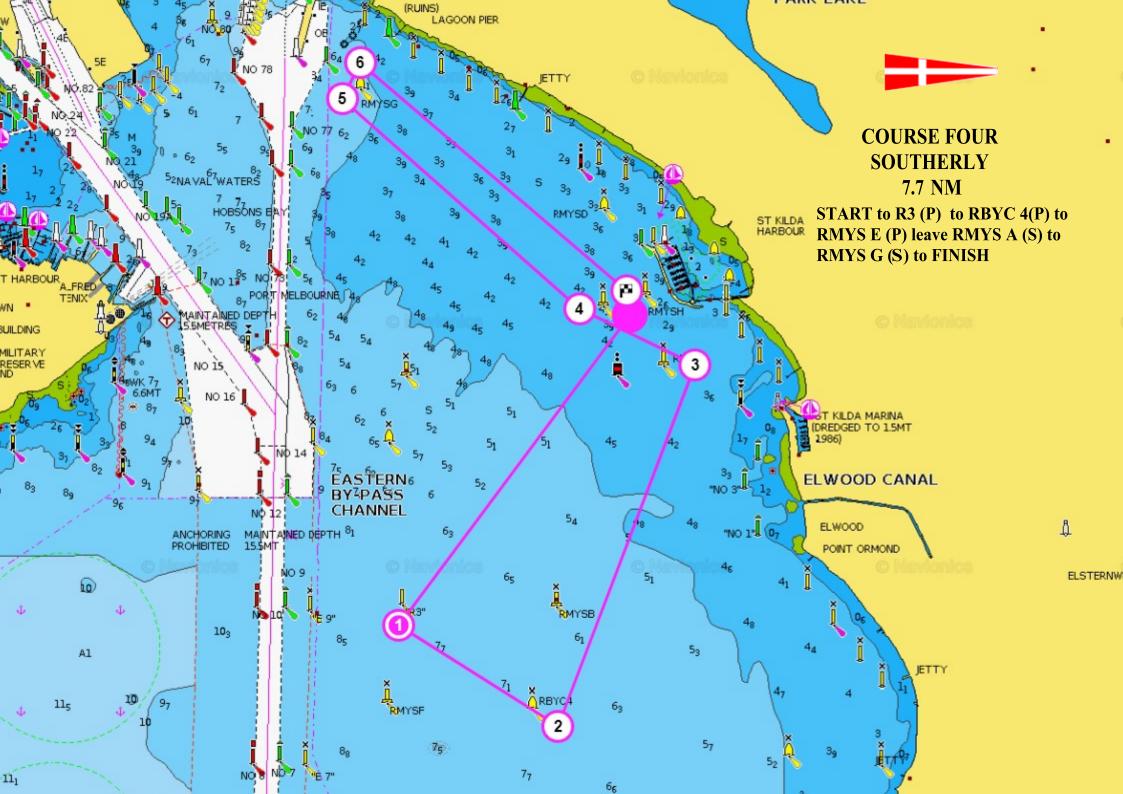

## **COURSE DESCRIPTIONS**

**RMYS Tower start** 

**On Water Start** 

Click **HERE** for course maps All Divisions

**All Divisions** 

| COURSE ONE<br>NORTHERLY<br>6.8 NM          | START to RMYS G (P) to RMYS F (P) to RBYC 4 (P) to RMYS E (P) to FINISH                                                     |
|--------------------------------------------|-----------------------------------------------------------------------------------------------------------------------------|
| COURSE TWO<br>SOUTHERLY<br>6.8 NM          | START to RBYC 4 (S) to<br>RMYS F (S) to RMYS G (S) to<br>FINISH                                                             |
| COURSE THREE<br>NORTHERLY<br>8.6 NM        | START to RMYS G (P) to<br>RMYS C (P) to RMYS E (P) to<br>RMYSA (P) to RMYSG (P) leave<br>RMYS A (P) to RMYS E (P) to FINISH |
| COURSE FOUR<br>SOUTHERLY<br>7.7 NM         | START to R3 (P) to RBYC 4(P) to<br>RMYS E (P) leave RMYS A (S) to<br>RMYS G (S) to FINISH                                   |
| COURSE FIVE<br>WESTERLY<br>5.8 NM          | START to RMYS D (P) to<br>RMYS C (P) to RMYS F (P) to<br>RMYS E (P) to FINISH                                               |
| COURSE SIX<br>EASTERLY<br>6.8 NM           | START to RMYS E (S) to<br>RBYC 4 (S) to RMYS F (S) to<br>RMYS G (S) to FINISH                                               |
| COURSE SEVEN<br>NORTHERLY<br>6.0 NM        | START to RMYS G (P) to R3(P) to RMYS B (P) to FINISH                                                                        |
| COURSE EIGHT<br>SOUTHERLY<br>6.0 NM        | START to RMYS B (S) to R3 (S) to RMYS G (S) to FINISH                                                                       |
| COURSE NINE<br>NORTHERLY<br>PURSUIT 5.1 NM | START to RMYS G (P) to<br>RMYS C (P) to RMYS B (P)<br>to FINISH                                                             |
| COURSE TEN<br>SOUTHERLY<br>PURSUIT 5.5 NM  | START to R3 (S) to<br>RMYS G (S) to FINISH                                                                                  |

| KI       | 118 G (8) to FINISH                                                                                          |
|----------|--------------------------------------------------------------------------------------------------------------|
| RM<br>RM | ART to RMYS G (P) to YS C (P) to RMYS E (P) to YS A (P) to RMYSG (P) leave IYS A (P) to RMYS E (P) to FINISH |
| RN       | ART to R3 (P) to RBYC 4(P) to MYS E (P) leave RMYS A (S) to MYS G (S) to FINISH                              |
| to       | ART to RMYS C (P) to RMYS F (P)<br>RBYC 5 (P) to RMYS E (P) 1<br>ve RMYS A (S) to FINISH                     |
| RN<br>RN | ART leave RMYS A (P) to<br>MYS E (S) to RBYC 4 (S) to<br>MYS F (S) RMYS G (S) to<br>NISH                     |
|          | ART to RMYS G (P) to R3(P) to<br>MYS B (P) to FINISH                                                         |
|          | ART to RMYS B (S) to R3 (S) to<br>IYS G (S) to FINISH                                                        |
|          | ART to RMYS G (P) to RMYS<br>(P) to RMYS B (P) to FINISH                                                     |
|          | ART to R3 (S) to RMYS G (S) to<br>NISH                                                                       |