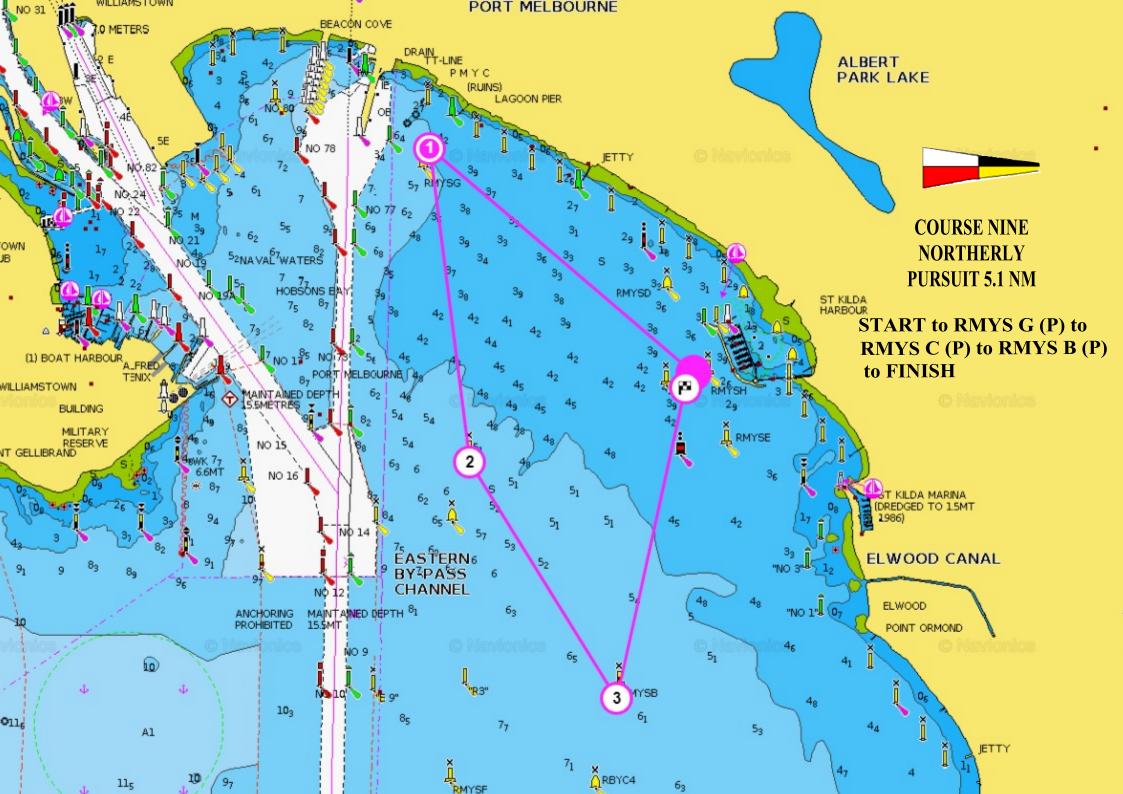

## **COURSE DESCRIPTIONS**

**RMYS Tower start** 

**On Water Start** 

Click **HERE** for course maps All Divisions

**All Divisions** 

| COURSE ONE<br>NORTHERLY<br>6.8 NM          | START to RMYS G (P) to RMYS F (P) to RBYC 4 (P) to RMYS E (P) to FINISH                                                     |
|--------------------------------------------|-----------------------------------------------------------------------------------------------------------------------------|
| COURSE TWO<br>SOUTHERLY<br>6.8 NM          | START to RBYC 4 (S) to<br>RMYS F (S) to RMYS G (S) to<br>FINISH                                                             |
| COURSE THREE<br>NORTHERLY<br>8.6 NM        | START to RMYS G (P) to<br>RMYS C (P) to RMYS E (P) to<br>RMYSA (P) to RMYSG (P) leave<br>RMYS A (P) to RMYS E (P) to FINISH |
| COURSE FOUR<br>SOUTHERLY<br>7.7 NM         | START to R3 (P) to RBYC 4(P) to<br>RMYS E (P) leave RMYS A (S) to<br>RMYS G (S) to FINISH                                   |
| COURSE FIVE<br>WESTERLY<br>5.8 NM          | START to RMYS D (P) to<br>RMYS C (P) to RMYS F (P) to<br>RMYS E (P) to FINISH                                               |
| COURSE SIX<br>EASTERLY<br>6.8 NM           | START to RMYS E (S) to<br>RBYC 4 (S) to RMYS F (S) to<br>RMYS G (S) to FINISH                                               |
| COURSE SEVEN<br>NORTHERLY<br>6.0 NM        | START to RMYS G (P) to R3(P) to RMYS B (P) to FINISH                                                                        |
| COURSE EIGHT<br>SOUTHERLY<br>6.0 NM        | START to RMYS B (S) to R3 (S) to RMYS G (S) to FINISH                                                                       |
| COURSE NINE<br>NORTHERLY<br>PURSUIT 5.1 NM | START to RMYS G (P) to<br>RMYS C (P) to RMYS B (P)<br>to FINISH                                                             |
| COURSE TEN<br>SOUTHERLY<br>PURSUIT 5.5 NM  | START to R3 (S) to<br>RMYS G (S) to FINISH                                                                                  |