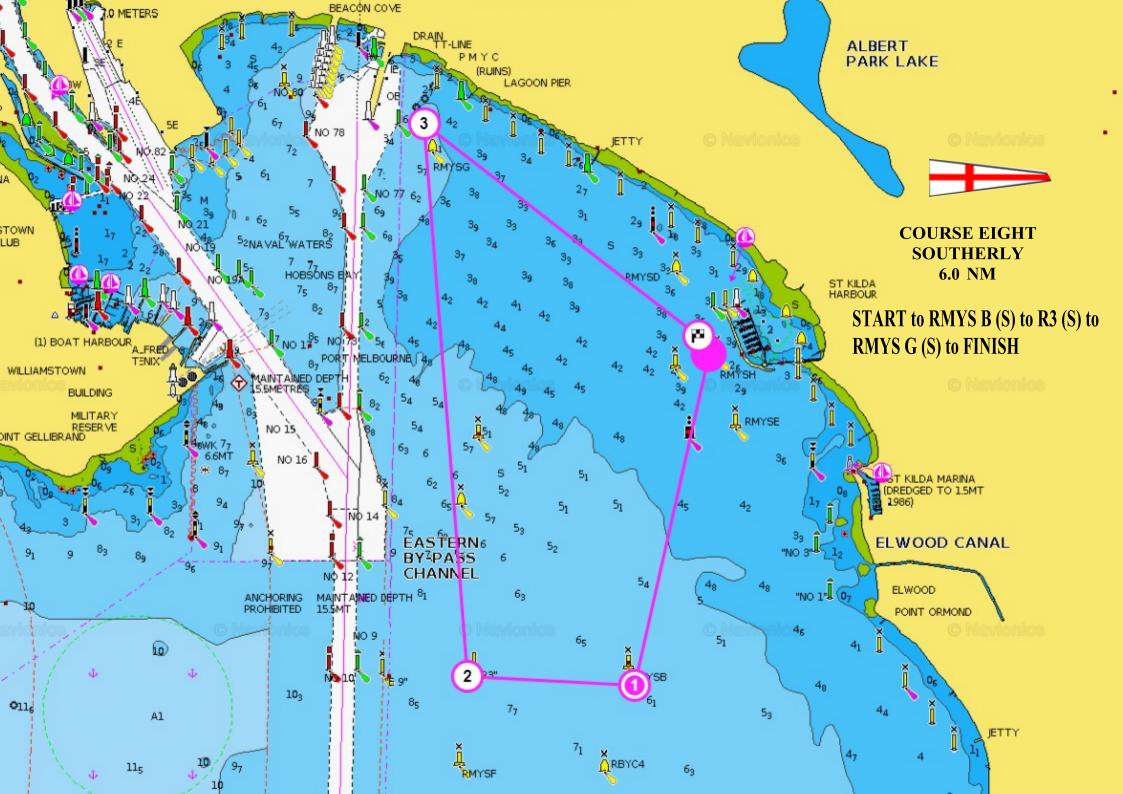

## **COURSE DESCRIPTIONS**

**RMYS Tower start** 

**On Water Start** 

Click **HERE** for course maps All Divisions

**All Divisions** 

| COURSE ONE<br>NORTHERLY<br>6.8 NM          | START to RMYS G (P) to RMYS F (P) to RBYC 4 (P) to RMYS E (P) to FINISH                                                     |
|--------------------------------------------|-----------------------------------------------------------------------------------------------------------------------------|
| COURSE TWO<br>SOUTHERLY<br>6.8 NM          | START to RBYC 4 (S) to<br>RMYS F (S) to RMYS G (S) to<br>FINISH                                                             |
| COURSE THREE<br>NORTHERLY<br>8.6 NM        | START to RMYS G (P) to<br>RMYS C (P) to RMYS E (P) to<br>RMYSA (P) to RMYSG (P) leave<br>RMYS A (P) to RMYS E (P) to FINISH |
| COURSE FOUR<br>SOUTHERLY<br>7.7 NM         | START to R3 (P) to RBYC 4(P) to<br>RMYS E (P) leave RMYS A (S) to<br>RMYS G (S) to FINISH                                   |
| COURSE FIVE<br>WESTERLY<br>5.8 NM          | START to RMYS D (P) to<br>RMYS C (P) to RMYS F (P) to<br>RMYS E (P) to FINISH                                               |
| COURSE SIX<br>EASTERLY<br>6.8 NM           | START to RMYS E (S) to<br>RBYC 4 (S) to RMYS F (S) to<br>RMYS G (S) to FINISH                                               |
| COURSE SEVEN<br>NORTHERLY<br>6.0 NM        | START to RMYS G (P) to R3(P) to RMYS B (P) to FINISH                                                                        |
| COURSE EIGHT<br>SOUTHERLY<br>6.0 NM        | START to RMYS B (S) to R3 (S) to RMYS G (S) to FINISH                                                                       |
| COURSE NINE<br>NORTHERLY<br>PURSUIT 5.1 NM | START to RMYS G (P) to<br>RMYS C (P) to RMYS B (P)<br>to FINISH                                                             |
| COURSE TEN<br>SOUTHERLY<br>PURSUIT 5.5 NM  | START to R3 (S) to<br>RMYS G (S) to FINISH                                                                                  |