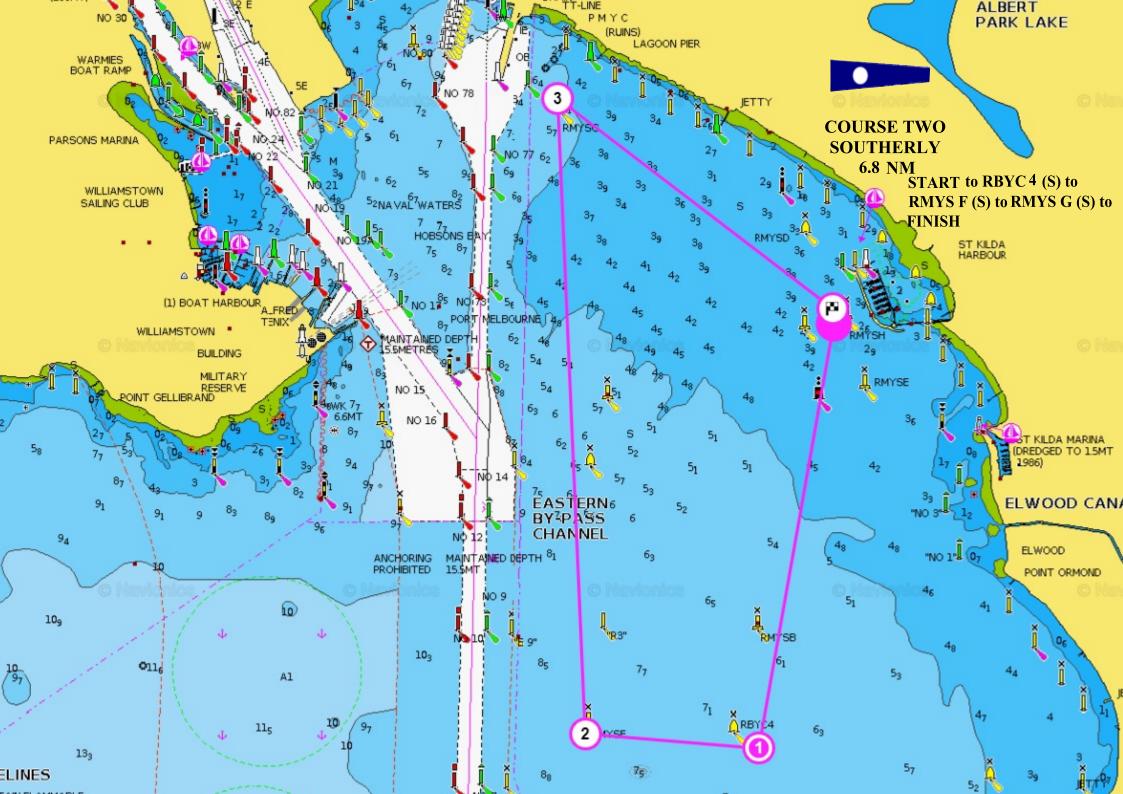

## **COURSE DESCRIPTIONS**

**RMYS Tower start** 

**On Water Start** 

Click **HERE** for course maps All Divisions

**All Divisions** 

| COURSE ONE<br>NORTHERLY<br>6.8 NM          | START to RMYS G (P) to RMYS F (P) to RBYC 4 (P) to RMYS E (P) to FINISH                                                     |
|--------------------------------------------|-----------------------------------------------------------------------------------------------------------------------------|
| COURSE TWO<br>SOUTHERLY<br>6.8 NM          | START to RBYC 4 (S) to<br>RMYS F (S) to RMYS G (S) to<br>FINISH                                                             |
| COURSE THREE<br>NORTHERLY<br>8.6 NM        | START to RMYS G (P) to<br>RMYS C (P) to RMYS E (P) to<br>RMYSA (P) to RMYSG (P) leave<br>RMYS A (P) to RMYS E (P) to FINISH |
| COURSE FOUR<br>SOUTHERLY<br>7.7 NM         | START to R3 (P) to RBYC 4(P) to<br>RMYS E (P) leave RMYS A (S) to<br>RMYS G (S) to FINISH                                   |
| COURSE FIVE<br>WESTERLY<br>5.8 NM          | START to RMYS D (P) to<br>RMYS C (P) to RMYS F (P) to<br>RMYS E (P) to FINISH                                               |
| COURSE SIX<br>EASTERLY<br>6.8 NM           | START to RMYS E (S) to<br>RBYC 4 (S) to RMYS F (S) to<br>RMYS G (S) to FINISH                                               |
| COURSE SEVEN<br>NORTHERLY<br>6.0 NM        | START to RMYS G (P) to R3(P) to RMYS B (P) to FINISH                                                                        |
| COURSE EIGHT<br>SOUTHERLY<br>6.0 NM        | START to RMYS B (S) to R3 (S) to RMYS G (S) to FINISH                                                                       |
| COURSE NINE<br>NORTHERLY<br>PURSUIT 5.1 NM | START to RMYS G (P) to<br>RMYS C (P) to RMYS B (P)<br>to FINISH                                                             |
| COURSE TEN<br>SOUTHERLY<br>PURSUIT 5.5 NM  | START to R3 (S) to<br>RMYS G (S) to FINISH                                                                                  |